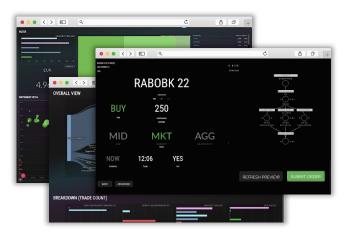

## Ediphy evolves with it and keeps you on top

Access all relevant liquidity without having to onboard and contract the individual dealers, platforms or venues. Leverage all market and liquidity data in real-time. Dynamic order execution monitored by the FCA-authorised Ediphy trading desk. Accessed in web browser or by API.

### Digitally native

Cloud only, web-accessed, API ready. Real-time singular technology grid. Built from scratch. Future proof.